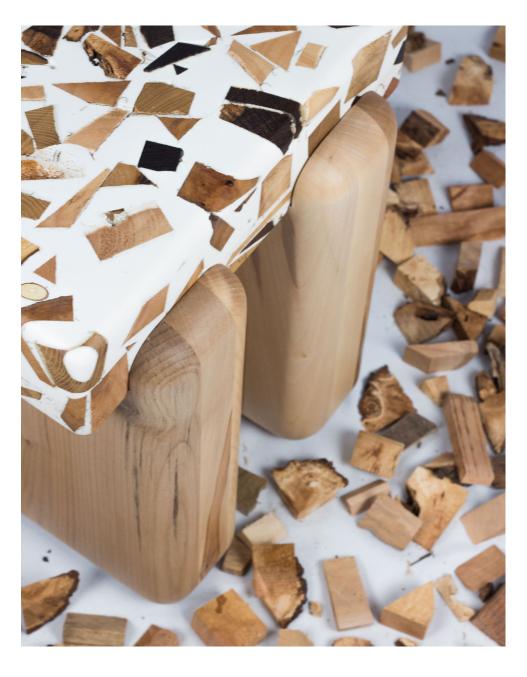

DIMENSIONS

26

www.studiobovti.com hello@studiobovti.com

Typically, when working with wood, the focus is on accurate pre-planning and precise material selection. As the motto goes, 'measure twice, cut once.' But for the Nougat stool, Studio Bovti turned this idea around. Instead, they asked themselves during the development process how they could trust in the beauty of materials through pure chance. By consciously relinquishing control, Studio Bovti developed a mass from a colorful variety of woods with a unique resin mixture. We have already found ourselves wanting to bite into it instead of sitting on it It is precisely this game that encourages us to take a closer look, take our time and be in the moment.

PRODUCER Möbelmanufaktur Daubitzer + Sudio Bovti MATERIAL Wood + Resin COLOUR **Unique**