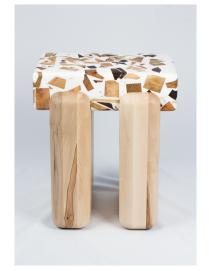

DIMENSIONS

26

www.studiobovti.com hello@studiobovti.com

Typically, when working with wood, the focus is on accurate pre-planning and precise material selection. As the motto goes, 'measure twice, cut once.' But for the Nougat stool, Studio Bovti turned this idea around. Instead, they asked themselves during the development process how they could trust in the beauty of materials through pure chance. By consciously relinquishing control, Studio Bovti developed a mass from a colorful variety of woods with a unique resin mixture. We have already found ourselves wanting to bite into it instead of sitting on it It is precisely this game that encourages us to take a closer look, take our time and be in the moment.

PRODUCER Möbelmanufaktur Daubitzer + Sudio Bovti MATERIAL Wood + Resin COLOUR **Unique**