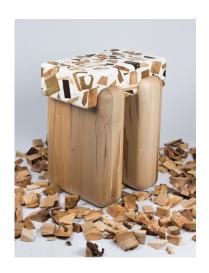

DIMENSIONS

26

www.studiobovti.com hello@studiobovti.com

Typically, when working with wood, the focus is on accurate pre-planning and precise material selection. As the motto goes, 'measure twice, cut once.' But for the Nougat stool, Studio Bovti turned this idea around. Instead, they asked themselves during the development process how they could trust in the beauty of materials through pure chance. By consciously relinquishing control, Studio Bovti developed a mass from a colorful variety of woods with a unique resin mixture. We have already found ourselves wanting to bite into it instead of sitting on it It is precisely this game that encourages us to take a closer look, take our time and be in the moment.

PRODUCER Möbelmanufaktur Daubitzer + Sudio Bovti MATERIAL Wood + Resin COLOUR **Unique**