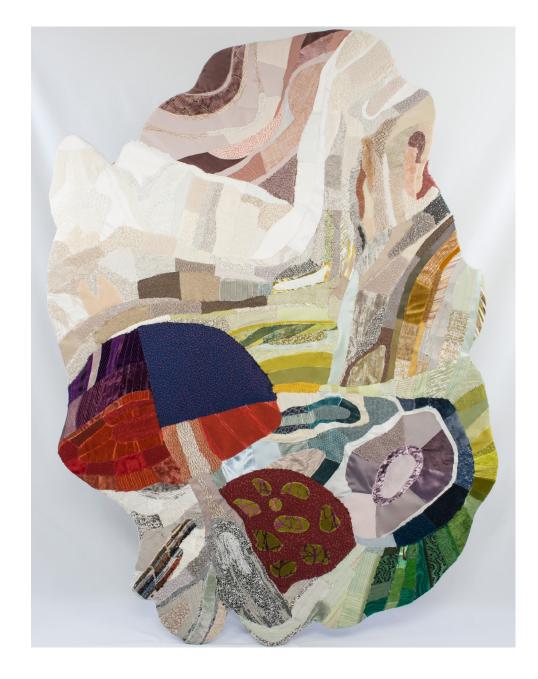

## INHALE

Our 'Inhale' wall hanging with its abstract depiction of the variety of colours and shapes of nature is a reminder to take a deep breath and to return to the present moment in our often stressful everyday lives and consciously perceive it. Many daily routines are played out routinely and often automatically. The handmade textile surface reflects the opposite of this in individual shapes, colours and material compositions. Here, each shape finds its unique place, which makes it special in its appearance. The great abstraction of perception also played a major role in the development of the work. One person sees a mountain, another sees a mushroom and a third sees something completely different. It is precisely this game that encourages us to take a closer look, take our time and be in the moment.