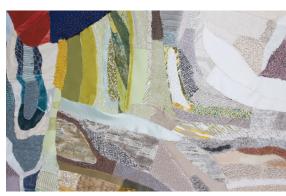

## INHALE

Our 'Inhale' wall hanging with its abstract depiction of the variety of colours and shapes of nature is a reminder to take a deep breath and to return to the present moment in our often stressful everyday lives and consciously perceive it. Many daily routines are played out routinely and often automatically. The handmade textile surface reflects the opposite of this in individual shapes, colours and material compositions. Here, each shape finds its unique place, which makes it special in its appearance. The great abstraction of perception also played a major role in the development of the work. One person sees a mountain, another sees a mushroom and a third sees something completely different. It is precisely this game that encourages us to take a closer look, take our time and be in the moment.