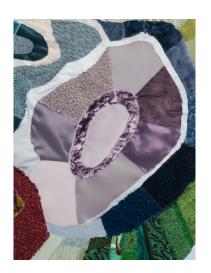

## INHALE

Our 'Inhale' wall hanging with its abstract depiction of the variety of colours and shapes of nature is a reminder to take a deep breath and to return to the present moment in our often stressful everyday lives and consciously perceive it. Many daily routines are played out routinely and often automatically. The handmade textile surface reflects the opposite of this in individual shapes, colours and material compositions. Here, each shape finds its unique place, which makes it special in its appearance. The great abstraction of perception also played a major role in the development of the work. One person sees a mountain, another sees a mushroom and a third sees something completely different. It is precisely this game that encourages us to take a closer look, take our time and be in the moment.