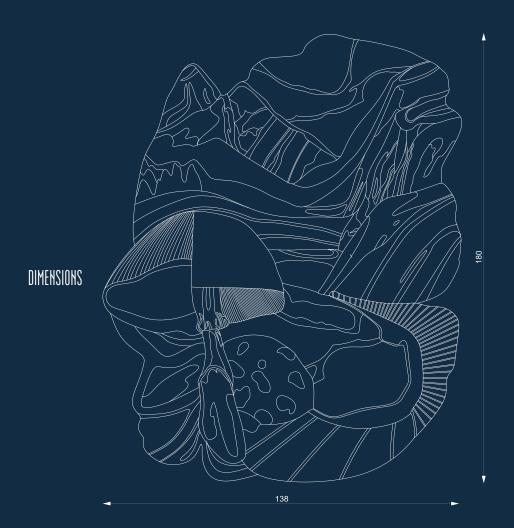

## INHALE

Our 'Inhale' wall hanging with its abstract depiction of the variety of colours and shapes of nature is a reminder to take a deep breath and to return to the present moment in our often stressful everyday lives and consciously perceive it. Many daily routines are played out routinely and often automatically. The handmade textile surface reflects the opposite of this in individual shapes, colours and material compositions. Here, each shape finds its unique place, which makes it special in its appearance. The great abstraction of perception also played a major role in the development of the work. One person sees a mountain, another sees a mushroom and a third sees something completely different. It is precisely this game that encourages us to take a closer look, take our time and be in the moment.

PRODUCER
Wild Quilt +
Sudio Bovti

MATERIAL **Textile**  COLOUR **Unique**