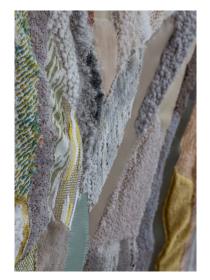

## INHALE

Our 'Inhale' wall hanging with its abstract depiction of the variety of colours and shapes of nature is a reminder to take a deep breath and to return to the present moment in our often stressful everyday lives and consciously perceive it. Many daily routines are played out routinely and often automatically. The handmade textile surface reflects the opposite of this in individual shapes, colours and material compositions. Here, each shape finds its unique place, which makes it special in its appearance. The great abstraction of perception also played a major role in the development of the work. One person sees a mountain, another sees a mushroom and a third sees something completely different. It is precisely this game that encourages us to take a closer look, take our time and be in the moment.