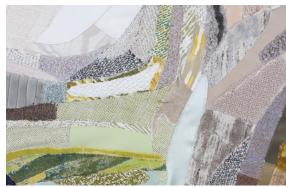

## INHALE

Our 'Inhale' wall hanging with its abstract depiction of the variety of colours and shapes of nature is a reminder to take a deep breath and to return to the present moment in our often stressful everyday lives and consciously perceive it. Many daily routines are played out routinely and often automatically. The handmade textile surface reflects the opposite of this in individual shapes, colours and material compositions. Here, each shape finds its unique place, which makes it special in its appearance. The great abstraction of perception also played a major role in the development of the work. One person sees a mountain, another sees a mushroom and a third sees something completely different. It is precisely this game that encourages us to take a closer look, take our time and be in the moment.