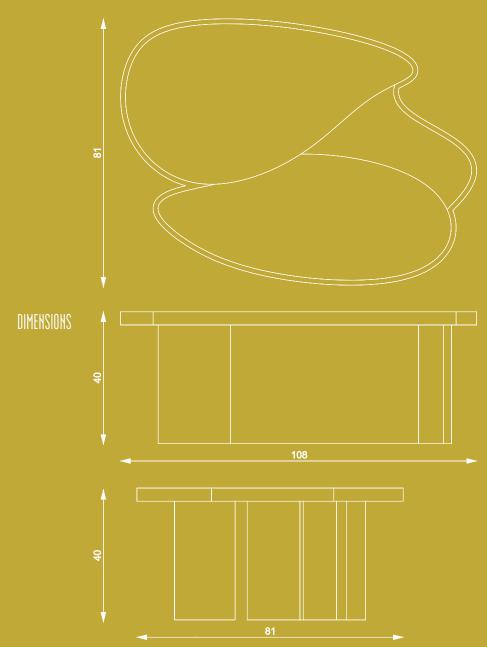

PRODUCER Steinmanufaktur Gross + Sudio Bovti MATERIAL

Marble +

Papermache

COLOUR **Yellow**