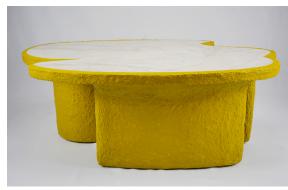

## CARTAPESTA I

How do you combine high quality and elegance with the allure of playfulness? Studio Bovti asked itself this question and answered it with the help of an unusual material composition. Cartapesta is the expression of the joy of experimenting and daring new combinations. Colorfulness and stone express these qualities, supported by the wild and bright texture of the cardboard mesh. One often has the impression that elegance must not be daring and must be very strict in its form and materiality. Our answer to this is that elegance must also have a certain cheekings.

PRODUCER Steinmanufaktur Gross + Sudio Bovti MATERIAL

Marble +

Papermache

COLOUR **Yellow**