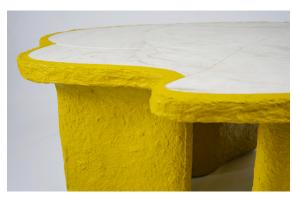

## CARTAPESTA I

How do you combine high quality and elegance with the allure of playfulness? Studio Bovti asked itself this question and answered it with the help of an unusual material composition. Cartapesta is the expression of the joy of experimenting and daring new combinations. Colorfulness and stone express these qualities, supported by the wild and bright texture of the cardboard mesh. One often has the impression that elegance must not be daring and must be very strict in its form and materiality. Our answer to this is that elegance must also have a certain cheekings.

PRODUCER Steinmanufaktur Gross + Sudio Bovti MATERIAL

Marble +

Papermache

COLOUR **Yellow**