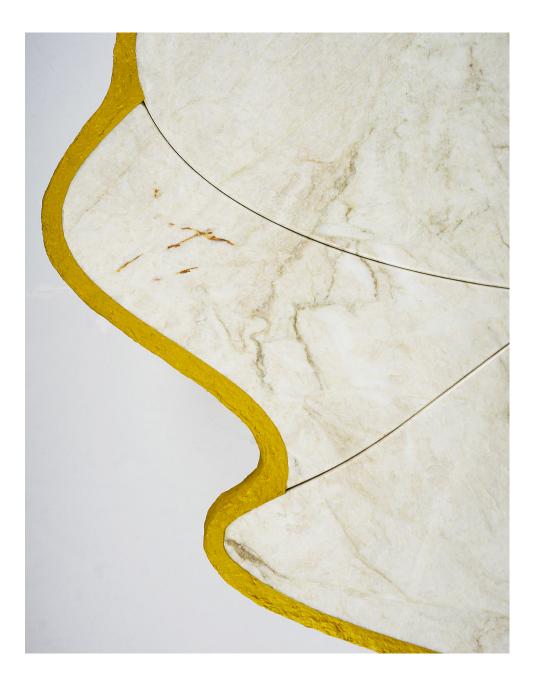

## CARTAPESTA I

How do you combine high quality and elegance with the allure of playfulness? Studio Bovti asked itself this question and answered it with the help of an unusual material composition. Cartapesta is the expression of the joy of experimenting and daring new combinations. Colorfulness and stone express these qualities, supported by the wild and bright texture of the cardboard mesh. One often has the impression that elegance must not be daring and must be very strict in its form and materiality. Our answer to this is that elegance must also have a certain cheekings.

PRODUCER Steinmanufaktur Gross + Sudio Bovti MATERIAL

Marble +

Papermache

COLOUR **Yellow**