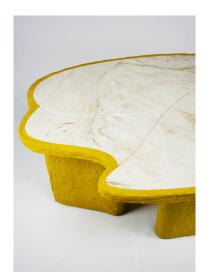

## CARTAPESTA I

How do you combine high quality and elegance with the allure of playfulness? Studio Bovti asked itself this question and answered it with the help of an unusual material composition. Cartapesta is the expression of the joy of experimenting and daring new combinations. Colorfulness and stone express these qualities, supported by the wild and bright texture of the cardboard mesh. One often has the impression that elegance must not be daring and must be very strict in its form and materiality. Our answer to this is that elegance must also have a certain cheekings.

PRODUCER Steinmanufaktur Gross + Sudio Bovti MATERIAL

Marble +

Papermache

COLOUR **Yellow**