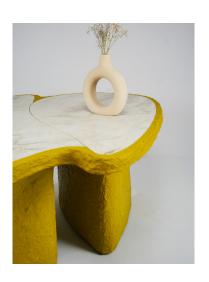

## CARTAPESTA I

How do you combine high quality and elegance with the allure of playfulness? Studio Bovti asked itself this question and answered it with the help of an unusual material composition. Cartapesta is the expression of the joy of experimenting and daring new combinations. Colorfulness and stone express these qualities, supported by the wild and bright texture of the cardboard mesh. One often has the impression that elegance must not be daring and must be very strict in its form and materiality. Our answer to this is that elegance must also have a certain cheekings.

PRODUCER Steinmanufaktur Gross + Sudio Bovti MATERIAL

Marble +

Papermache

COLOUR **Yellow**