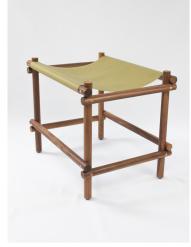

## CHAIR DIMENSIONS



## STOOL DIMENSIONS



## BENCH DIMENSIONS







## ASTA TONDA

The expression of lightness and reduction are the main ideas behind the Asta Tonda series. Reduction is often associated with rejection, but this is not the case here. Instead, the deeper you look at the details, the more you see the sophistication and cleverness of the material arrangement and design. The ways in which individual parts come together is also a form of art that communicates an object's value. Ultimately, they tell the story of a fulfilling, meditative stillness.













Möbelmanufaktur Daubitzer + Sudio Bovti Walnut + Leather

Walnut + Avocado