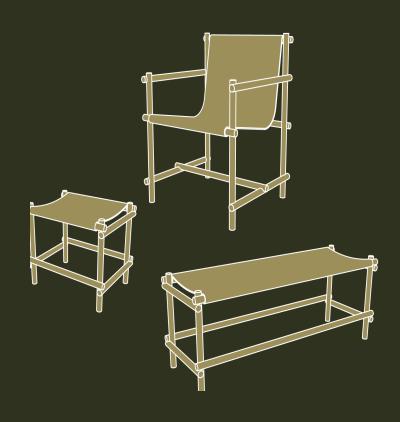

## ASTA TONDA

The expression of lightness and reduction are the main ideas behind the Asta Tonda series. Reduction is often associated with rejection, but this is not the case here. Instead, the deeper you look at the details, the more you see the sophistication and cleverness of the material arrangement and design. The ways in which individual parts come together is also a form of art that communicates an object's value. Ultimately, they tell the story of a fulfilling, meditative stillness.

Möbelmanufaktur Daubitzer + Sudio Bovti Walnut + Leather

Walnut + Avocado