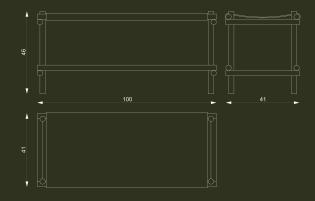

## CHAIR DIMENSIONS



## STOOL DIMENSIONS



## BENCH DIMENSIONS







## ASTA TONDA

The expression of lightness and reduction are the main ideas behind the Asta Tonda series. Reduction is often associated with rejection, but this is not the case here. Instead, the deeper you look at the details, the more you see the sophistication and cleverness of the material arrangement and design. The ways in which individual parts come together is also a form of art that communicates an object's value. Ultimately, they tell the story of a fulfilling, meditative stillness.













Möbelmanufaktur Daubitzer + Sudio Bovti Walnut + Leather

Walnut + Avocado