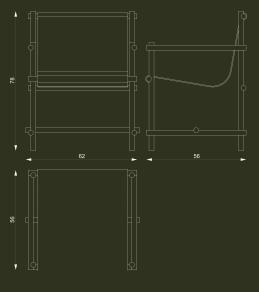

## CHAIR DIMENSIONS



## STOOL DIMENSIONS



## BENCH DIMENSIONS







## ASTA TONDA

The expression of lightness and reduction are the main ideas behind the Asta Tonda series. Reduction is often associated with rejection, but this is not the case here. Instead, the deeper you look at the details, the more you see the sophistication and cleverness of the material arrangement and design. The ways in which individual parts come together is also a form of art that communicates an object's value. Ultimately, they tell the story of a fulfilling, meditative stillness.













Möbelmanufaktur Daubitzer + Sudio Bovti Walnut + Leather

Walnut + Avocado