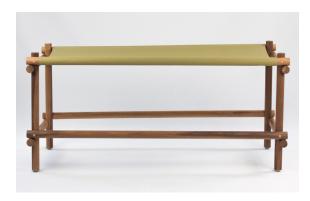

## CHAIR DIMENSIONS



## STOOL DIMENSIONS



## BENCH DIMENSIONS







## ASTA TONDA

The expression of lightness and reduction are the main ideas behind the Asta Tonda series. Reduction is often associated with rejection, but this is not the case here. Instead, the deeper you look at the details, the more you see the sophistication and cleverness of the material arrangement and design. The ways in which individual parts come together is also a form of art that communicates an object's value. Ultimately, they tell the story of a fulfilling, meditative stillness.













Möbelmanufaktur Daubitzer + Sudio Bovti Walnut + Leather

Walnut + Avocado