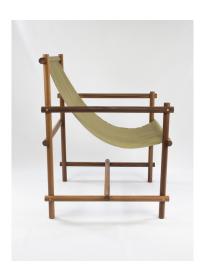

## CHAIR DIMENSIONS



## STOOL DIMENSIONS



## BENCH DIMENSIONS







## ASTA TONDA

The expression of lightness and reduction are the main ideas behind the Asta Tonda series. Reduction is often associated with rejection, but this is not the case here. Instead, the deeper you look at the details, the more you see the sophistication and cleverness of the material arrangement and design. The ways in which individual parts come together is also a form of art that communicates an object's value. Ultimately, they tell the story of a fulfilling, meditative stillness.













Möbelmanufaktur Daubitzer + Sudio Bovti Walnut + Leather

Walnut + Avocado