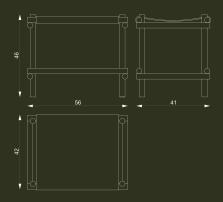

## CHAIR DIMENSIONS



## STOOL DIMENSIONS



## BENCH DIMENSIONS







## ASTA TONDA

The expression of lightness and reduction are the main ideas behind the Asta Tonda series. Reduction is often associated with rejection, but this is not the case here. Instead, the deeper you look at the details, the more you see the sophistication and cleverness of the material arrangement and design. The ways in which individual parts come together is also a form of art that communicates an object's value. Ultimately, they tell the story of a fulfilling, meditative stillness.













Möbelmanufaktur Daubitzer + Sudio Bovti Walnut + Leather

Walnut + Avocado