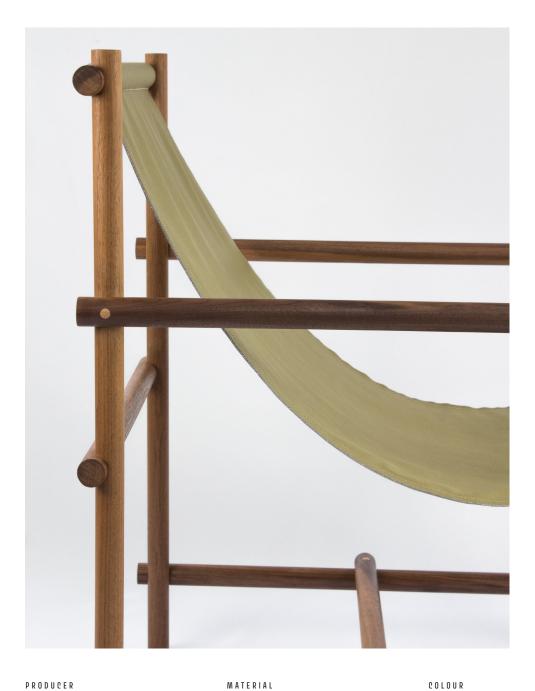

## ASTA TONDA

The expression of lightness and reduction are the main ideas behind the Asta Tonda series. Reduction is often associated with rejection, but this is not the case here. Instead, the deeper you look at the details, the more you see the sophistication and cleverness of the material arrangement and design. The ways in which individual parts come together is also a form of art that communicates an object's value. Ultimately, they tell the story of a fulfilling, meditative stillness.