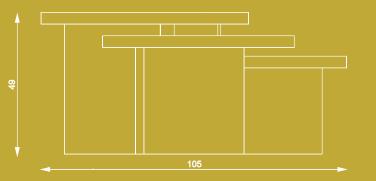

www.studiobovti.com



## CARTAPESTA II

How do you combine high quality and elegance with the allure of playfulness? Studio Bovti asked itself this question and answered it with the help of an unusual material composition. Cartapesta is the expression of the joy of experimenting and daring new combinations. Colorfulness and stone express these qualities, supported by the wild and bright texture of the cardboard mesh. One often has the impression that elegance must not be daring and must be very strict in its form and materiality. Our answer to this is that elegance must also have a certain cheekiness.













PRODUCER Steinmanufaktur Gross + Sudio Bovti MATERIAL Marble + Papermache

colour **Yellow**