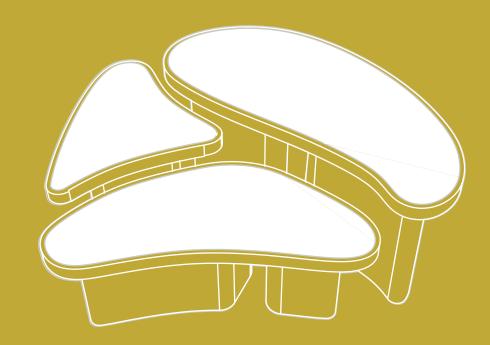

www.studiobovti.com



## CARTAPESTA II

How do you combine high quality and elegance with the allure of playfulness? Studio Bovti asked itself this question and answered it with the help of an unusual material composition. Cartapesta is the expression of the joy of experimenting and daring new combinations. Colorfulness and stone express these qualities, supported by the wild and bright texture of the cardboard mesh. One often has the impression that elegance must not be daring and must be very strict in its form and materiality. Our answer to this is that elegance must also have a certain cheekiness.













PRODUCER Steinmanufaktur Gross + Sudio Bovti MATERIAL Marble + Papermache

colour **Yellow**