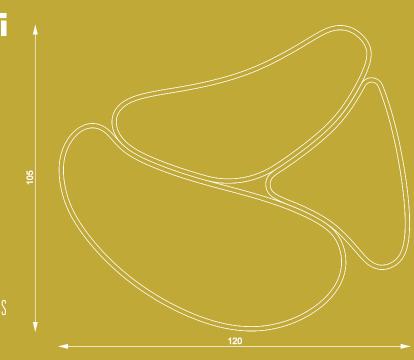

www.studiobovti.com



## CARTAPESTA II

How do you combine high quality and elegance with the allure of playfulness? Studio Bovti asked itself this question and answered it with the help of an unusual material composition. Cartapesta is the expression of the joy of experimenting and daring new combinations. Colorfulness and stone express these qualities, supported by the wild and bright texture of the cardboard mesh. One often has the impression that elegance must not be daring and must be very strict in its form and materiality. Our answer to this is that elegance must also have a certain cheekiness.













PRODUCER Steinmanufaktur Gross + Sudio Bovti MATERIAL Marble + Papermache

colour **Yellow**