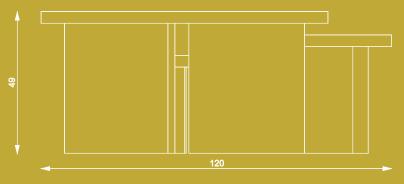

www.studiobovti.com



## CARTAPESTA II

How do you combine high quality and elegance with the allure of playfulness? Studio Bovti asked itself this question and answered it with the help of an unusual material composition. Cartapesta is the expression of the joy of experimenting and daring new combinations. Colorfulness and stone express these qualities, supported by the wild and bright texture of the cardboard mesh. One often has the impression that elegance must not be daring and must be very strict in its form and materiality. Our answer to this is that elegance must also have a certain cheekiness.













PRODUCER Steinmanufaktur Gross + Sudio Bovti MATERIAL Marble + Papermache

colour **Yellow**