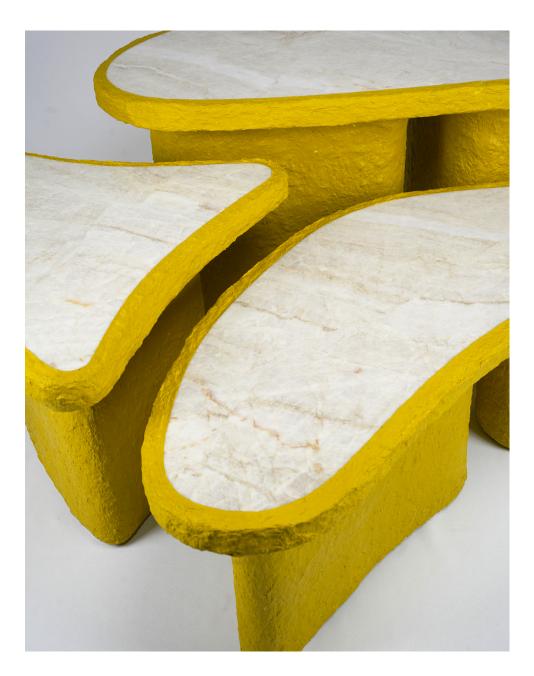

## CARTAPESTA II

How do you combine high quality and elegance with the allure of playfulness? Studio Bovti asked itself this question and answered it with the help of an unusual material composition. Cartapesta is the expression of the joy of experimenting and daring new combinations. Colorfulness and stone express these qualities, supported by the wild and bright texture of the cardboard mesh. One often has the impression that elegance must not be daring and must be very strict in its form and materiality. Our answer to this is that elegance must also have a certain cheekiness.

PRODUCER Steinmanufaktur Gross + Sudio Bovti MATERIAL Marble + Papermache

colour **Yellow**