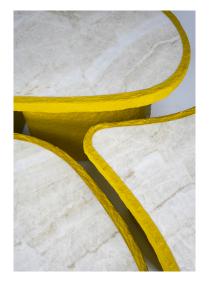

## CARTAPESTA II

How do you combine high quality and elegance with the allure of playfulness? Studio Bovti asked itself this question and answered it with the help of an unusual material composition. Cartapesta is the expression of the joy of experimenting and daring new combinations. Colorfulness and stone express these qualities, supported by the wild and bright texture of the cardboard mesh. One often has the impression that elegance must not be daring and must be very strict in its form and materiality. Our answer to this is that elegance must also have a certain cheekiness.

PRODUCER Steinmanufaktur Gross + Sudio Bovti MATERIAL Marble + Papermache

colour **Yellow**