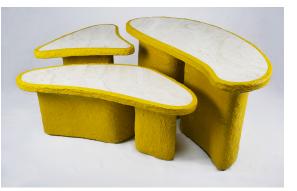

## CARTAPESTA II

How do you combine high quality and elegance with the allure of playfulness? Studio Bovti asked itself this question and answered it with the help of an unusual material composition. Cartapesta is the expression of the joy of experimenting and daring new combinations. Colorfulness and stone express these qualities, supported by the wild and bright texture of the cardboard mesh. One often has the impression that elegance must not be daring and must be very strict in its form and materiality. Our answer to this is that elegance must also have a certain cheekiness.

PRODUCER Steinmanufaktur Gross + Sudio Bovti MATERIAL Marble + Papermache

colour **Yellow**